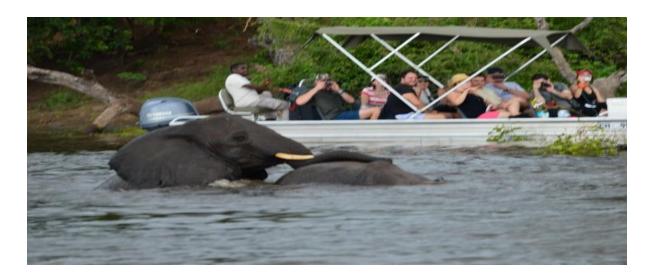

**DAY 7**: Have a morning breakfast before going on a game drive leading to Kasane for a boat cruise which takes 3 hours in the great Chobe River where you will go around the Sedudu Island and you might spot elephant swimming across the river. Lunch will be served at the campsite then rest before going for the game drive. Dinner and after nights will be served at the campsite.