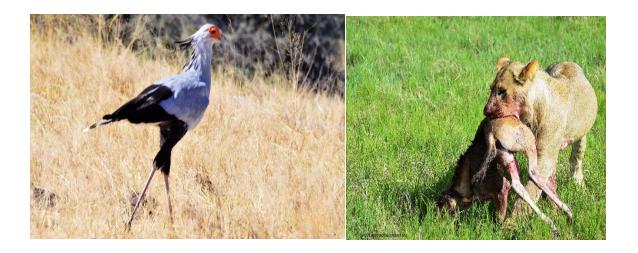

**DAY 5:** Breakfast is served in the morning then a game drive will follow in which you might view different kind of birds like African fish eagle more especially on tall trees along the river bank, kori bustard which is believed to be eaten by royalty, secretary bird and many more. Lunch will be served at the camp. Have a siesta time. Engage on an afternoon game drive where you will go for rock climbing at bush man rock paintings, dinner will be served at the camp.