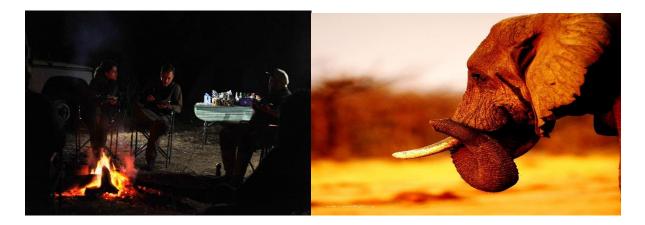

**DAY 6:** Have a breakfast in the morning and go on a game drive leading to Chobe whereby you will spend a nights under the stars of Chobe which is well known with high concentration of elephants. After lunch you will have time to rest before going on an afternoon game drive for a perfect sunset along the river bank in serondela area. Dinner will be served at the campsite.

**DAY 7**: Have a morning breakfast before going on a game drive leading to Kasane for a boat cruise which takes 3 hours in the great Chobe River where you will go around the Sedudu Island and you might spot elephant swimming across the river. Lunch will be served at the campsite then rest before going for the game drive. Dinner and after nights will be served at the campsite.