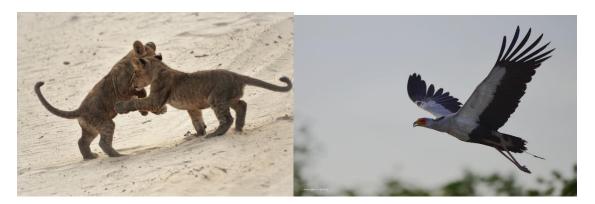

**DAY 5:** Breakfast is served in the morning then a game drive will follow in which you might view different kind of birds like African fish eagle more especially on tall trees along the river bank, kori bustard which is believed to be eaten by royalty, secretary bird and many more. Lunch will be served at the camp. Have a siesta time. Engage on an afternoon game drive where you will go for rock climbing at bush man rock paintings, dinner will be served at the camp.